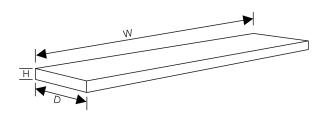

| Model    | Y-113-P                  |
|----------|--------------------------|
| Product  | Floating Shelf           |
| Size     | 36"(W) x 6"(D) x 5/8"(H) |
| Slope    | -                        |
| Hardware | Included, Concealed      |